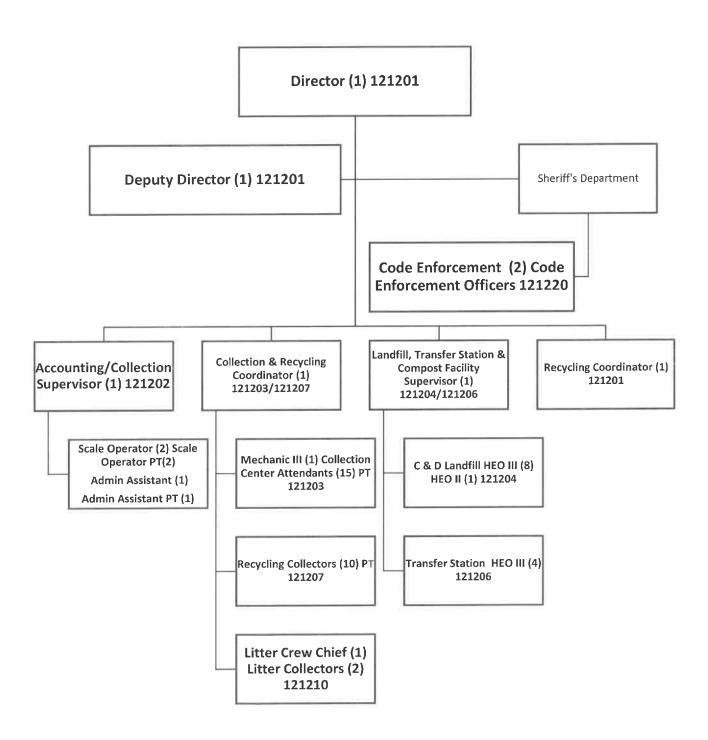

|                      | _                          | _            | ***  |  |  |  |
| *Director              | 1                    | 1                          | 1            | 218  |  |  |  |
| *Deputy Director       | 1                    | 1                          | 1            | 214  |  |  |  |
| *Recycling Coordinator | 1                    | 1                          | 1            | 210  |  |  |  |
|                        |                      |                            | _            |      |  |  |  |
| Total Positions        | <u>3</u>             | <u>3</u>                   | <u>3</u>     |      |  |  |  |

<sup>(\*)</sup> Denotes positions requiring insurance.

Attached organization flowchart:

# Department of Solid Waste Management Organization FY 2024-2025



# SECTION VI. C. – OPERATING LINE ITEM NARRATIVES

### 520200 - CONTRACTED SERVICES

\$ 87,564

# Program 2: Recycling Education

- Contractor costs for providing address labeling and handling of bulk mailings to Lexington County Residents.
  - 38.858 participating households x 0.05 = 1.925 X 4% CPI = 77 = 1.925 X 4% CPI = 77 = 1.925

\$2,002

- Contractor costs for the planning, setup, safe collection, transportation, disposal, and recycling of Household Hazardous Waste (HHW). During FY 2020-2021 the HHW program transitioned from large events to a permanent location serviced by a HHW Contractor and four mobile truck days at one Collection and Recycling Center in the County. The collection locations include one permanent site serviced by the County's HHW Contractor, Republic Services, lo