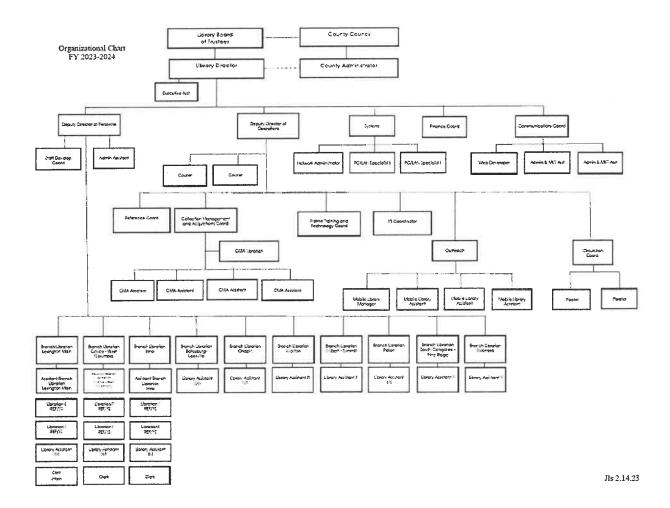

r>1.5 | 209<br>107<br>105 |
|                       | Total                                                                 | <u>6</u>    | <u>4.5</u>    |                   |
| Gilbert-Summit Branch |                                                                       |             |               |                   |
|                       | Branch Librarian III<br>Library Assistant III                         | 1 3         | 1<br>2.25     | 209<br>107        |
|                       | Total                                                                 | 4           | 3.25          |                   |
|                       | Total Library                                                         | <u>152</u>  | <u>122</u>    |                   |

#### **ORGANIZATIONAL CHART**



#### SECTION VI. C. - OPERATING LINE ITEM NARRATIVES

#### ORGANIZATION 230099 - LIBRARY/NON-DEPARTMENTAL

#### 520100 - CONTRACTED MAINTENANCE

\$23,915

Costs obtained from quotes provided by maintenance vendors or county contracts.

- (3) Microfilm Reader/Printers \$3,305
- (10) Security and Fire System and panic button monitoring and maintenance for 10 buildings \$10,219
- (1) Elevator (3) Lifts (2) Dumbwaiters \$7,500

Lowman (Open PO) - \$2,000

Fire Extinguishers – \$500

Garage Doors - \$391

#### 520103 - LANDSCAPING/GROUNDS/MAINTENANCE

\$5,000

#### 520200 – CONTRACTED SERVICES

\$22,800

DNS - \$2,000 Teracycle - \$300 UMS - \$20,000

Terminix - \$500

#### 520213 - CONTRACTED LITERACY PROGRAMS

\$27,000

The Library utilizes professional contracted presenters, including auth